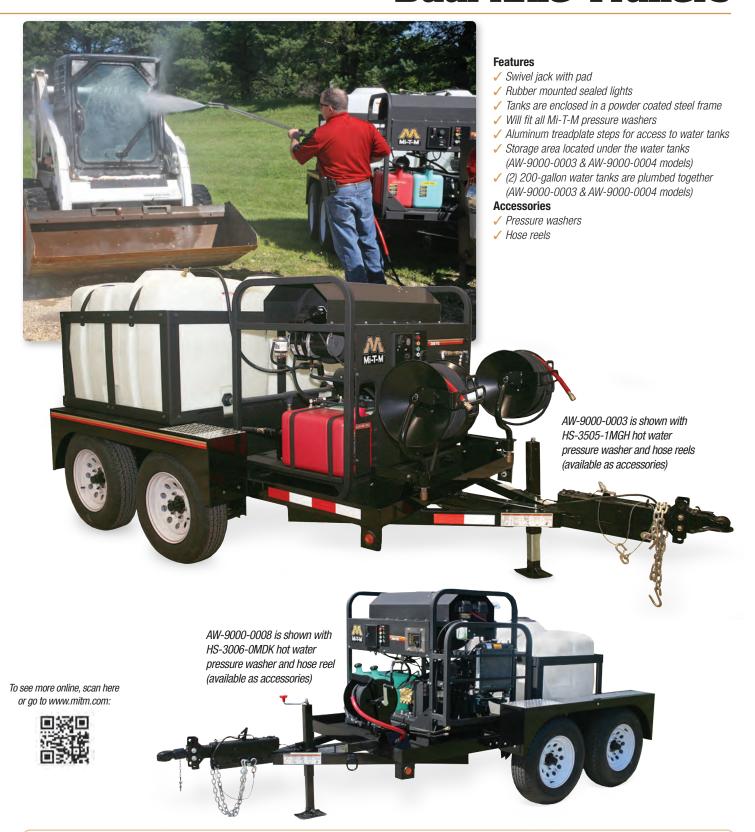

## **Dual-Axle Trailers**

| MODEL N | IUMBER | WATER TANK     | BRAKES   | COUPLER | TIRES                      | AXLES         | STORAGE AREA    | TRAILER DECK PLATE | ANGLE FRAME  | TRAILER BED DIM. | GROSS VEHICLE WT. |
|---------|--------|----------------|----------|---------|----------------------------|---------------|-----------------|--------------------|--------------|------------------|-------------------|
| AW-9000 | 0-0003 | (2) 200-gallon | Surge    | 2in.    | (4) ST205-75R 15in. radial | (2) 3,500 lb. | 5ft.x4ft.x12in. | .25in. solid steel | 3in.x4.25in. | 5ft.x8.5ft.      | 7,000 lb.         |
| AW-9000 | 0-0004 | (2) 200-gallon | Electric | 2in.    | (4) ST205-75R 15in. radial | (2) 3,500 lb. | 5ft.x4ft.x12in. | .25in. solid steel | 3in.x4.25in. | 5ft.x8.5ft.      | 7,000 lb.         |
| AW-9000 | 8000-0 | (1) 200-gallon | Surge    | 2in.    | (4) ST205-75R 15in. radial | (2) 3,500 lb. | None            | .25in. solid steel | 3in.x4.25in. | 5ft.x8.5ft.      | 7,000 lb.         |