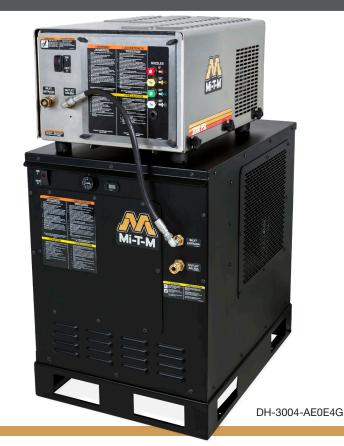

## Stationary All-Electric Hot Water – DHA Series – Belt Drive

| MODEL NUMBER   | PSI  | GPM | HORSEPOWER/<br>MOTOR | UNIT<br>AMPERAGE | PUMP    | HEATER kW | TEMPERATURE RISE | DIMENSIONS (LxWxH) | SHIP WT. | NET WT. |
|----------------|------|-----|----------------------|------------------|---------|-----------|------------------|--------------------|----------|---------|
| DH-2503-AE0E4G | 2500 | 2.8 | 6.0 HP, 480V, 3Ø     | 68.0A            | General | 48        | 120°F            | 36x25x49in.        | 725 lb.  | 625 lb. |
| DH-3004-AE0E4G | 3000 | 3.9 | 8.0 HP, 480V, 3Ø     | 100.0A           | General | 72        | 130°F            | 36x25x49in.        | 830 lb.  | 725 lb. |