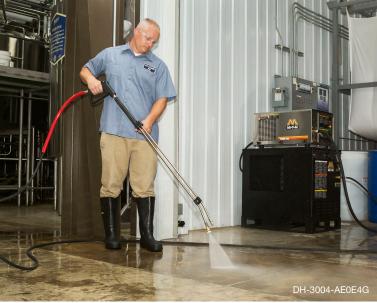

## Stationary All-Electric Hot Water – DHA Series – Belt Drive

| MODEL NUMBER   | PSI  | GPM | HORSEPOWER/<br>MOTOR | UNIT<br>AMPERAGE | PUMP    | HEATER kW | TEMPERATURE RISE | DIMENSIONS (LxWxH) | SHIP WT. | NET WT. |
|----------------|------|-----|----------------------|------------------|---------|-----------|------------------|--------------------|----------|---------|
| DH-2503-AE0E4G | 2500 | 2.8 | 6.0 HP, 480V, 3Ø     | 68.0A            | General | 48        | 120°F            | 36x25x49in.        | 725 lb.  | 625 lb. |
| DH-3004-AE0E4G | 3000 | 3.9 | 8.0 HP, 480V, 3Ø     | 100.0A           | General | 72        | 130°F            | 36x25x49in.        | 830 lb.  | 725 lb. |