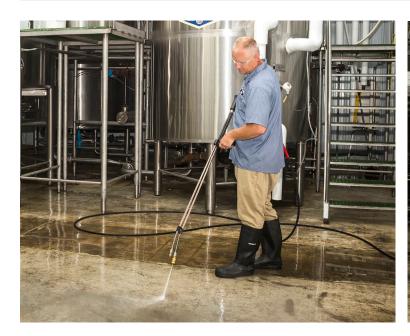

# **Stationary All-Electric**

Dealer Hot Water Pressure Washers

DHA Series - Belt Drive

The DHA Series is all-electric and features a patented heat exchanger design to provide consistent and efficient hot water on-demand.

### UNIT INCLUDES

- Quick connect nozzles 0°, 15°, 25° and 40°
- External downstream detergent injector with detergent nozzle
- 50-foot x  $\%\mbox{-inch-inch}$  steel wire-braided high pressure black hose
- Adjustable pressure insulated dual lance with trigger gun