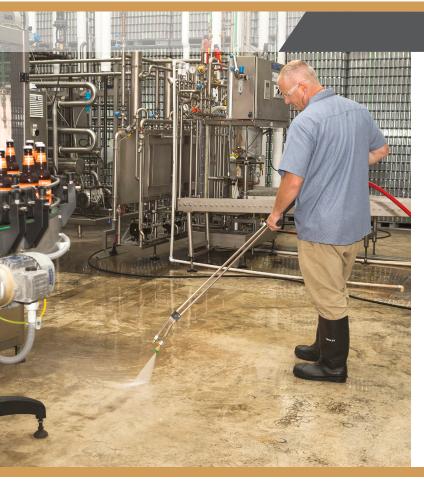

# **Stationary All-Electric**

Dealer Hot Water Pressure Washers

DHA Series - Belt Drive

The DHA Series is all-electric and features a patented heat exchanger design to provide consistent and efficient hot water on-demand.

### UNIT INCLUDES

- Quick connect nozzles 0°, 15°, 25° and 40°
- External downstream detergent injector with detergent nozzle
- 50-foot x  $\%\mbox{-inch-inch}$  steel wire-braided high pressure black hose
- Adjustable pressure insulated dual lance with trigger gun

### **HEAT EXCHANGER**

- · Patented cartridge design
- · Used for consistent and efficient on-demand hot water
- 120°F to 130°F temperature rise above in-take water, obtained within 3 to 5 minutes
- Adjustable thermostat
- On/Off power switch
- Powder coated steel frame
- Low maintenance, stainless-steel coils in aluminum casings for maximum efficiency
- · Eliminates constant cleaning and heat loss